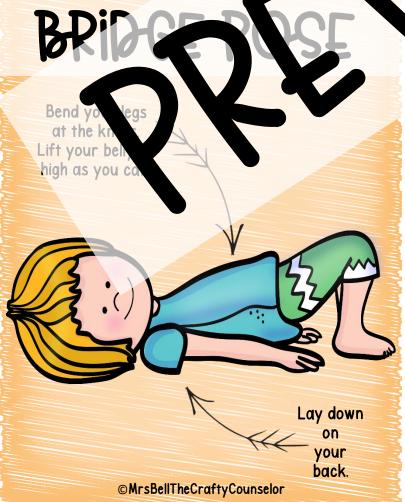

Set up your own Yoga Based Calm Down Corner



This resource includes all that you need to make your own Zen Yoga Calm Down Corner HOW L FEEL ACTIVITIES YOGA POSE POSTERS "FIND YOUR ZEN" BANNER "FIND YOUR (ALM" BANNER STUDENT BOOK DESK CHART

# HOW DOES YOUR BOOK FEEL?

Head Clouded
Thoughts Racing
Eyes Seeing Red
Uncomfortable
Ears Burning
Sweaty
Body Hot

# Fee Kirking Sweary Hands Weary Hands

Fists Clenched
Stomach Upset
Wanting to Vomit
Feet Stomping
Wanting to Run

DO YOU FEEL SIMILAR OR DIFFERENT?

### HOW ARE YOU GOING TO CLEAR YOUR MIND?



WHAT WOULD HELP YOU FIND YOUR ZEN?

#### WHAT WOULD HELP YOU FIND YOUR ZEN?































#### AIRPLANE POSE



@MrsBellTheCraftyCounselor

#### BOW POSE



#### HUTTERFLY POSE









# AIRPLANE POSE



IMAGINE YOURSELF AS AN AIRPLANE.

## UPWARD-DOG POSE



HOLD YOURSELF STEADY

## WINDMILL POSE



REACH, STRETCH, ZEN

## STAY (ONVECTED:



### (REDITS: