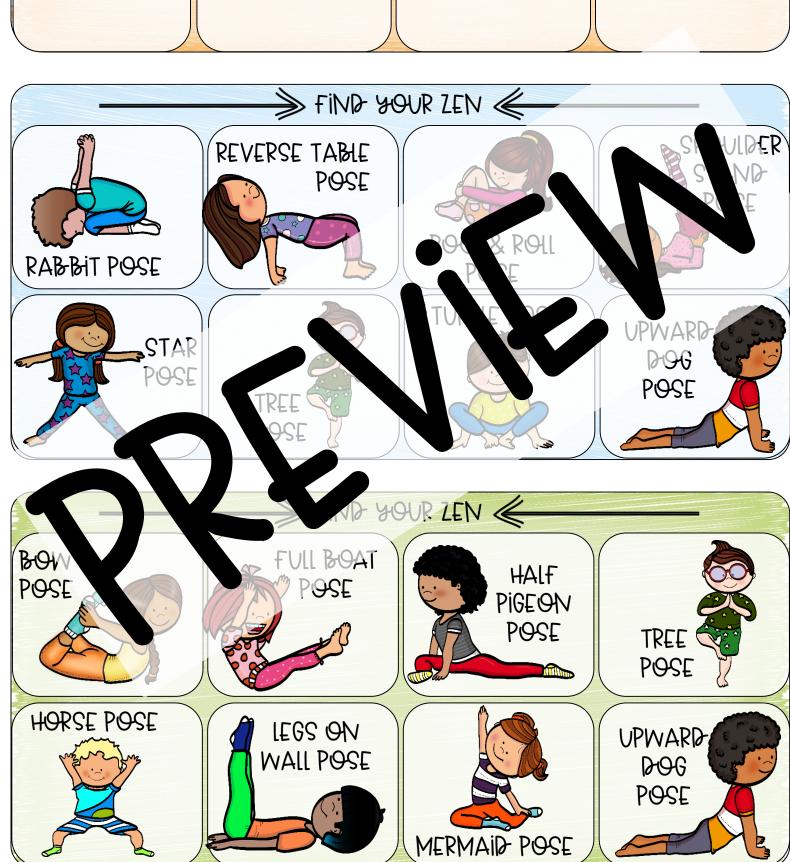

### HOW ARE YOU GOING TO CLEAR YOUR MIND?

WHAT WOULD HELP YOU FIND YOUR ZEN?

#### WHAT WOULD HELP YOU FIND YOUR ZEN?