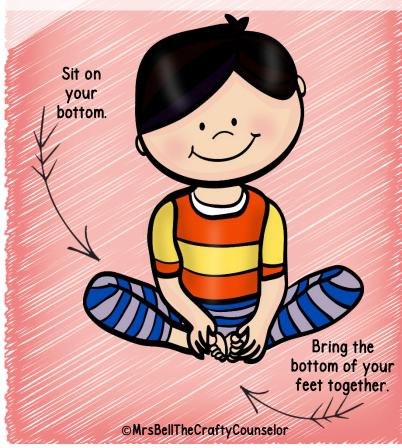

Set up your own Yoga Based Calm Down Corner



This resource includes all that you need to make your own Zen Yoga Calm Down Corner HOW L FEEL ACTIVITIES YOGA POSE POSTERS "FIND YOUR ZEN" BANNER "FIND YOUR (ALM" BANNER STUDENT BOOK DESK CHART

# HOW DOES YOUR BOOK FEEL?

Head Clouded
Thoughts Racing
Eyes Seeing Red
Uncomfortable
Ears Burning
Sweaty
Body Hot

# Fee Kirking Sweary Hands Weary Hands

Fists Clenched
Stomach Upset
Wanting to Vomit
Feet Stomping
Wanting to Run

DO YOU FEEL SIMILAR OR DIFFERENT?

### HOW ARE YOU GOING TO CLEAR YOUR MIND?



WHAT WOULD HELP YOU FIND YOUR ZEN?

#### WHAT WOULD HELP YOU FIND YOUR ZEN?































#### AIRPLANE POSE



@MrsBellTheCraftyCounselor

#### BOW POSE



#### HUTTERFLY POSE









# AIRPLANE POSE



IMAGINE YOURSELF AS AN AIRPLANE.

## UPWARD-DOG POSE



HOLD YOURSELF STEADY

## WINDMILL POSE



REACH, STRETCH, ZEN

## STAY (ONVECTED:



### (REDITS: