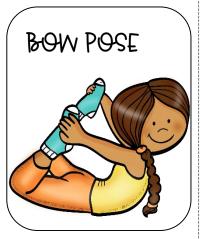

Set up your own Yoga Based Calm Down Corner



This resource includes all that you need to make your own Zen Yoga Calm Down Corner HOW L FEEL ACTIVITIES YOGA POSE POSTERS "FIND YOUR ZEN" BANNER "FIND YOUR (ALM" BANNER STUDENT BOOK DESK CHART

# HOW DOES YOUR BOOK FEEL?

Head Clouded
Thoughts Racing
Eyes Seeing Red
Uncomfortable
Ears Burning
Sweaty
Body Hot

# Fee Kirking Sweary Hands Weary Hands

Fists Clenched
Stomach Upset
Wanting to Vomit
Feet Stomping
Wanting to Run

DO YOU FEEL SIMILAR OR DIFFERENT?

### HOW ARE YOU GOING TO CLEAR YOUR MIND?



WHAT WOULD HELP YOU FIND YOUR ZEN?

#### WHAT WOULD HELP YOU FIND YOUR ZEN?































#### AIRPLANE POSE



@MrsBellTheCraftyCounselor

#### BOW POSE



#### HUTTERFLY POSE









# AIRPLANE POSE



IMAGINE YOURSELF AS AN AIRPLANE.

## UPWARD-DOG POSE



HOLD YOURSELF STEADY

## WINDMILL POSE



REACH, STRETCH, ZEN

## STAY (ONVECTED:



### (REDITS: