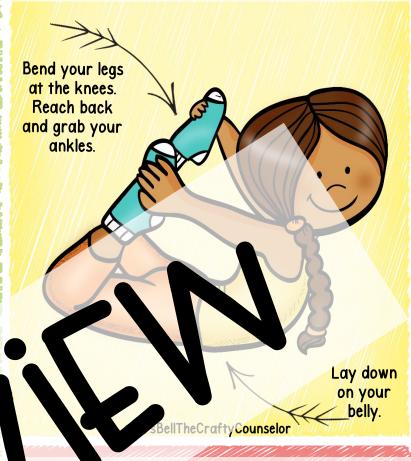

Set up your own Yoga Based Calm Down Corner



This resource includes all that you need to make your own Zen Yoga Calm Down Corner HOW L FEEL ACTIVITIES YOGA POSE POSTERS "FIND YOUR ZEN" BANNER "FIND YOUR (ALM" BANNER STUDENT BOOK DESK CHART

# HOW DOES YOUR BOOK FEEL?

Head Clouded
Thoughts Racing
Eyes Seeing Red
Uncomfortable
Ears Burning
Sweaty
Body Hot

# Fee Kirking Sweary Hands Weary Hands

Fists Clenched
Stomach Upset
Wanting to Vomit
Feet Stomping
Wanting to Run

DO YOU FEEL SIMILAR OR DIFFERENT?

### HOW ARE YOU GOING TO CLEAR YOUR MIND?



WHAT WOULD HELP YOU FIND YOUR ZEN?

#### WHAT WOULD HELP YOU FIND YOUR ZEN?































#### AIRPLANE POSE



@MrsBellTheCraftyCounselor

#### BOW POSE



#### HUTTERFLY POSE









# AIRPLANE POSE



IMAGINE YOURSELF AS AN AIRPLANE.

## UPWARD-DOG POSE



HOLD YOURSELF STEADY

## WINDMILL POSE



REACH, STRETCH, ZEN

## STAY (ONVECTED:



### (REDITS: