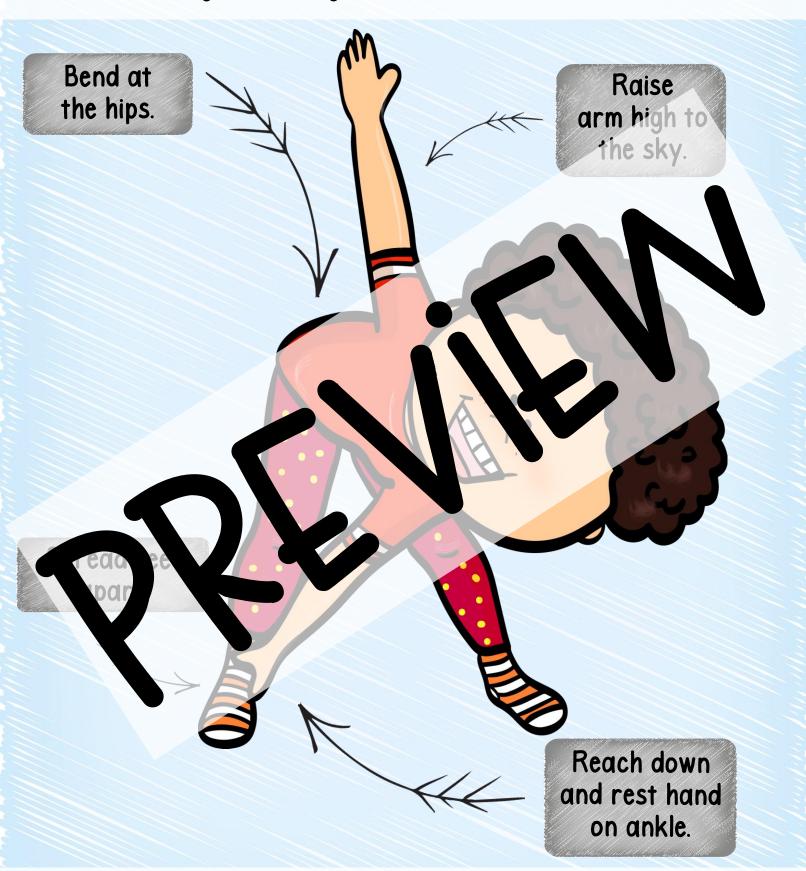

that you need to make your own Zen Yoga Calm Down Corner HOW L FEEL ACTIVITIES YOGA POSE POSTERS "FIND YOUR ZEN" BANNER "FIND YOUR (ALM" BANNER STUDENT BOOK DESK CHART

# HOW DOES YOUR BOOK FEEL?

Head Clouded
Thoughts Racing
Eyes Seeing Red
Uncomfortable
Ears Burning
Sweaty
Body Hot

# Fee Kirking Sweary Hands Weary Hands

Fists Clenched
Stomach Upset
Wanting to Vomit
Feet Stomping
Wanting to Run

DO YOU FEEL SIMILAR OR DIFFERENT?

### HOW ARE YOU GOING TO CLEAR YOUR MIND?



WHAT WOULD HELP YOU FIND YOUR ZEN?

#### WHAT WOULD HELP YOU FIND YOUR ZEN?































#### AIRPLANE POSE



@MrsBellTheCraftyCounselor

#### BOW POSE



#### HUTTERFLY POSE









# AIRPLANE POSE



IMAGINE YOURSELF AS AN AIRPLANE.

## UPWARD-DOG POSE



HOLD YOURSELF STEADY

## WINDMILL POSE



REACH, STRETCH, ZEN

## STAY (ONVECTED:



### (REDITS: