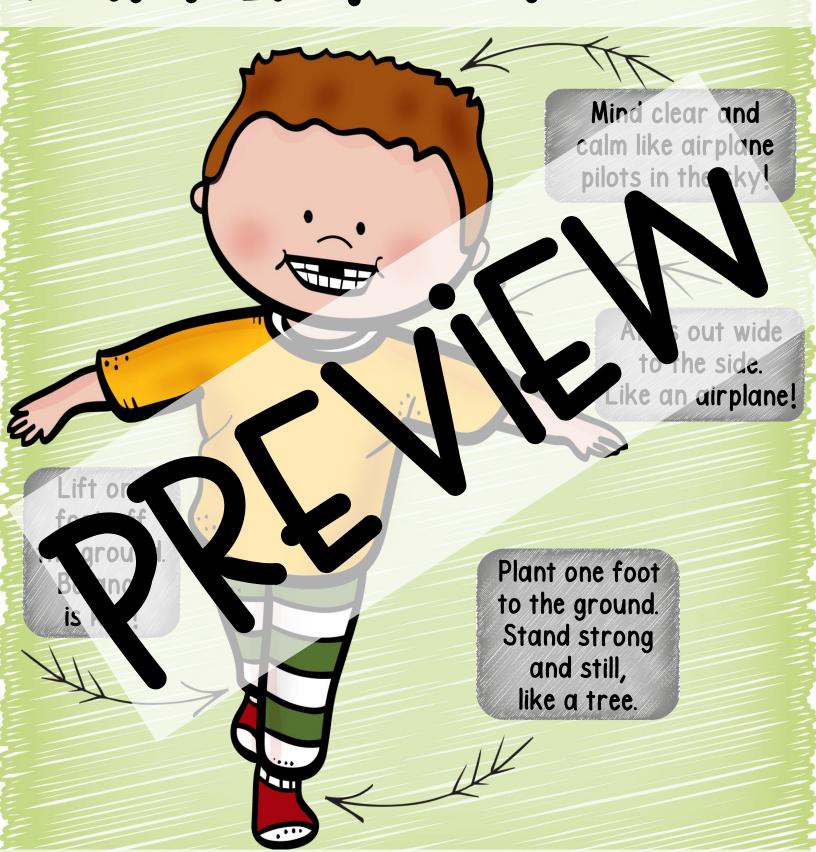

#### AIRPLANE POSE

@MrsBellTheCraftyCounselor

# AIRPLANE POSE

IMAGINE YOURSELF AS AN AIRPLANE.