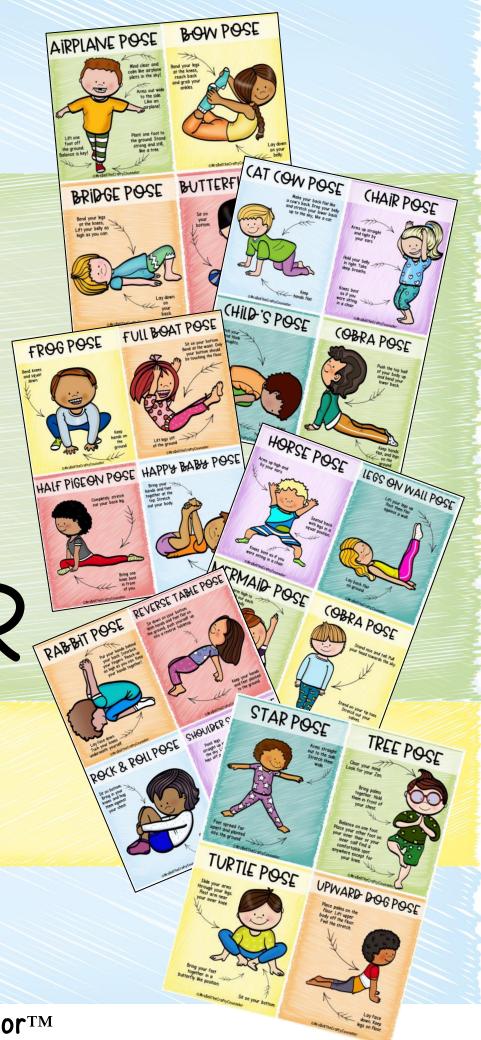

Set up your own Yoga Based Calm Down Corner

This resource includes all that you need to make your own Zen Yoga Calm Down Corner HOW L FEEL ACTIVITIES YOGA POSE POSTERS "FIND YOUR ZEN" BANNER "FIND YOUR (ALM" BANNER STUDENT BOOK DESK CHART

#### AIRPLANE POSE

@MrsBellTheCraftyCounselor

#### BOW POSE

#### HUTTERFLY POSE