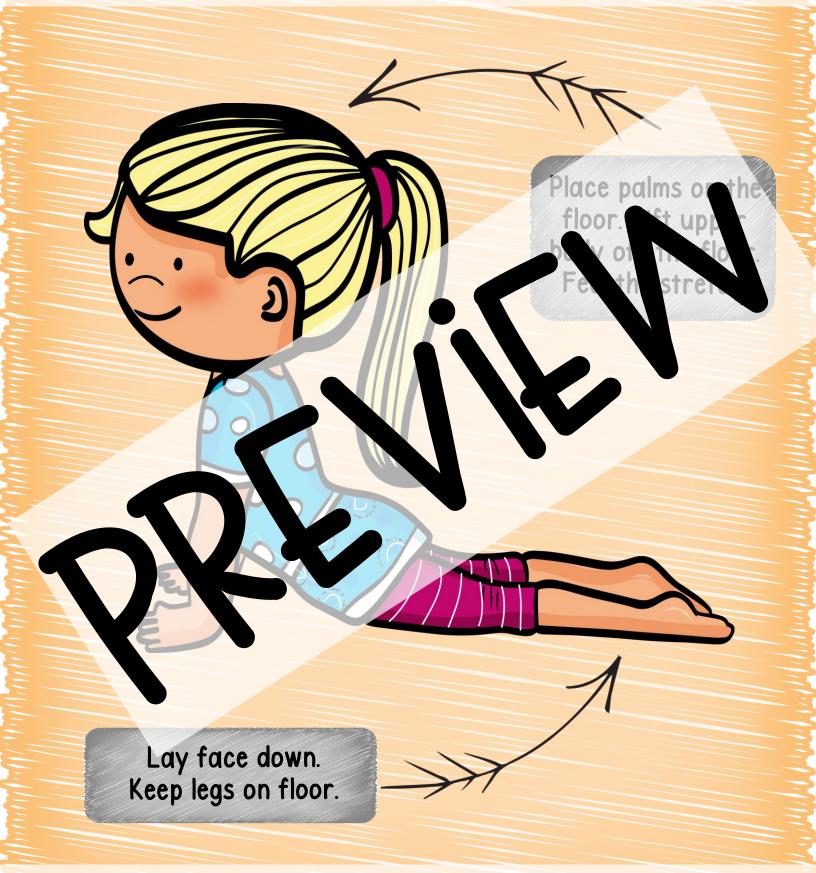

Down Corner



This resource includes all that you need to make your own Zen Yoga Calm Down Corner HOW L FEEL ACTIVITIES YOGA POSE POSTERS "FIND YOUR ZEN" BANNER "FIND YOUR (ALM" BANNER STUDENT BOOK DESK CHART

# HOW DOES YOUR BOOK FEEL?

Head Clouded
Thoughts Racing
Eyes Seeing Red
Uncomfortable
Ears Burning
Sweaty
Body Hot

# Fee Kirking Sweary Hands Weary Hands

Fists Clenched
Stomach Upset
Wanting to Vomit
Feet Stomping
Wanting to Run

DO YOU FEEL SIMILAR OR DIFFERENT?

### HOW ARE YOU GOING TO CLEAR YOUR MIND?



WHAT WOULD HELP YOU FIND YOUR ZEN?

#### WHAT WOULD HELP YOU FIND YOUR ZEN?































#### AIRPLANE POSE



@MrsBellTheCraftyCounselor

#### BOW POSE



#### HUTTERFLY POSE









# AIRPLANE POSE



IMAGINE YOURSELF AS AN AIRPLANE.

## UPWARD-DOG POSE



HOLD YOURSELF STEADY

## WINDMILL POSE



REACH, STRETCH, ZEN

## STAY (ONVECTED:



### (REDITS: