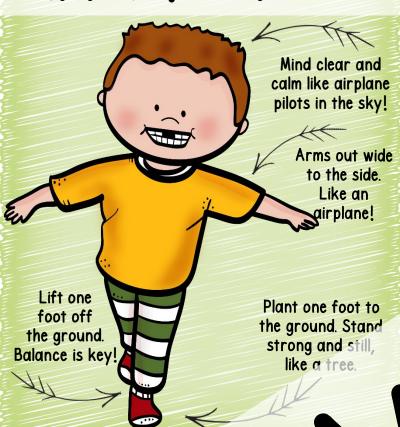

#### AIRPLANE POSE

@MrsBellTheCraftyCounselor

# AIRPLANE POSE

IMAGINE YOURSELF AS AN AIRPLANE.