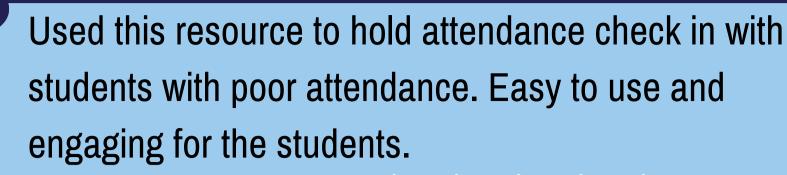

# HAPPY EDUCATORS LIKE YOU SAID:

— Margarita R.

Thank you!

— Sara B.

"I was looking for a simple attendance intervention. My attendance team were excited to find this and put it to use with students"

- Stephany B.