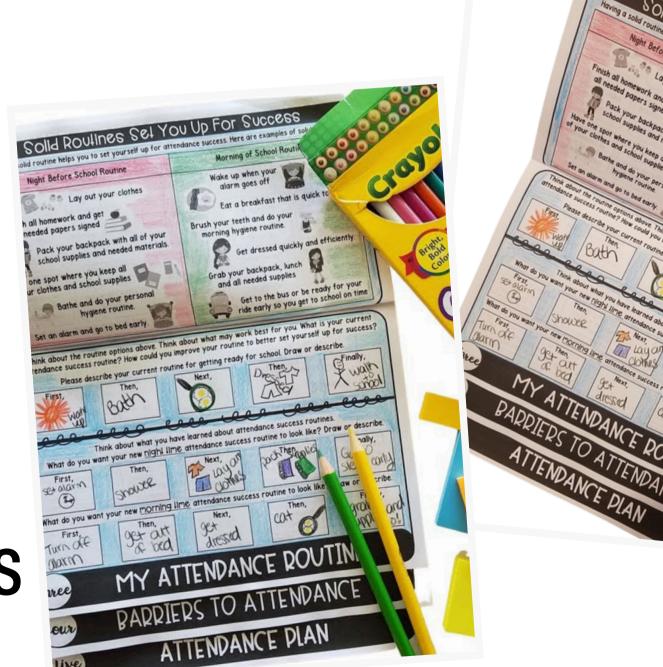

#### TARGET THE UNDERLYING ISSUES OF TRUANCY

improve attendance

targeted interventions

easy-to-follow structure

printable designs

support students & families

#### QUICK PREP & EFFECTIVE