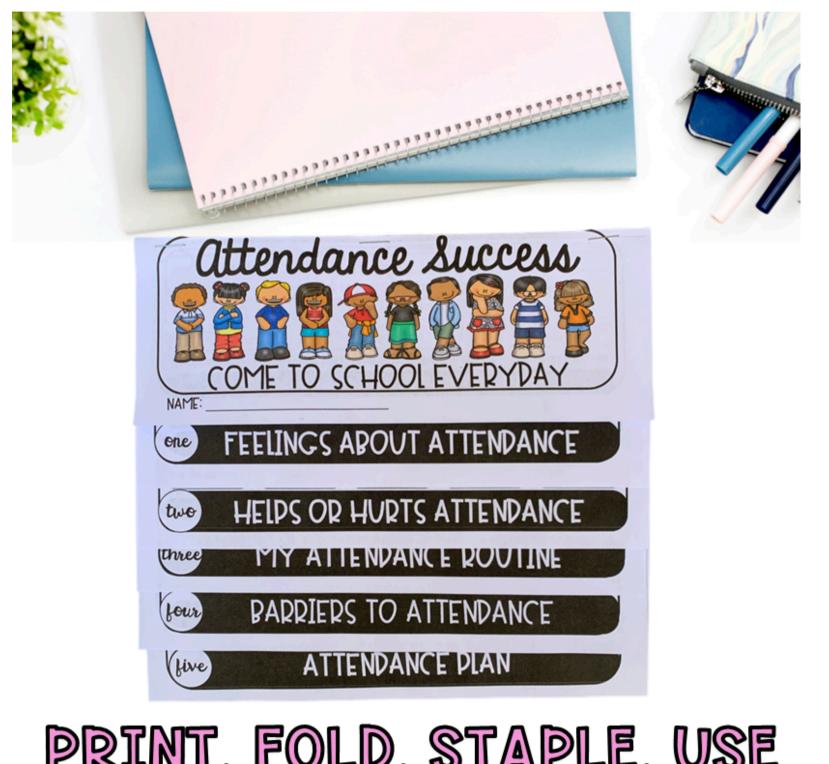

#### EVERYTHING YOU NEED

Everything you need to complete this activity is included in this download

Print and prepped! Say goodbye to lesson planning

PRINT, FOLD, STAPLE, USE

Help students learn skills ATTENDANCE SUCCESS

Double side print with "flip on short side" enabled for NO-CUT & QUICK PREF