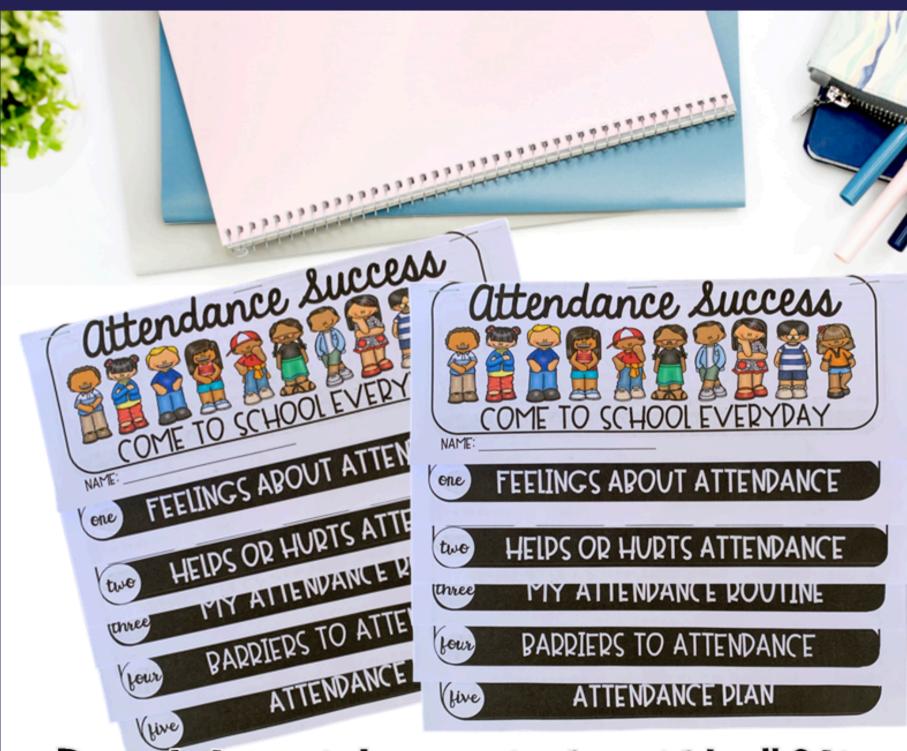

#### EVERYTHING YOU NEED

Everything you need to complete this activity is included in this download

Print and prepped! Say goodbye to lesson planning

PRINT, FOLD, STAPLE, USE

Help students learn skills ATTENDANCE SUCCESS

Double side print with "flip on short side" enabled for NO-CUT & QUICK PREF