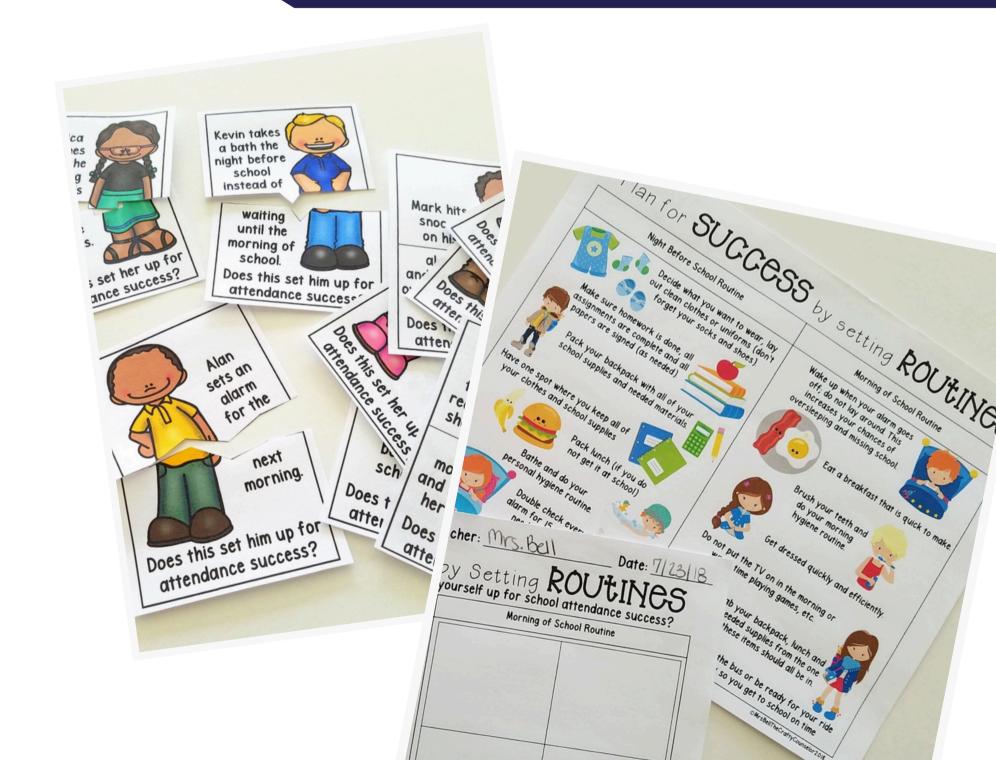

#### TARGET THE UNDERLYING ISSUES OF TRUANCY

improve attendance

targeted interventions

easy-to-follow structure

printable designs

support students & families

#### QUICK PREP & EFFECTIVE