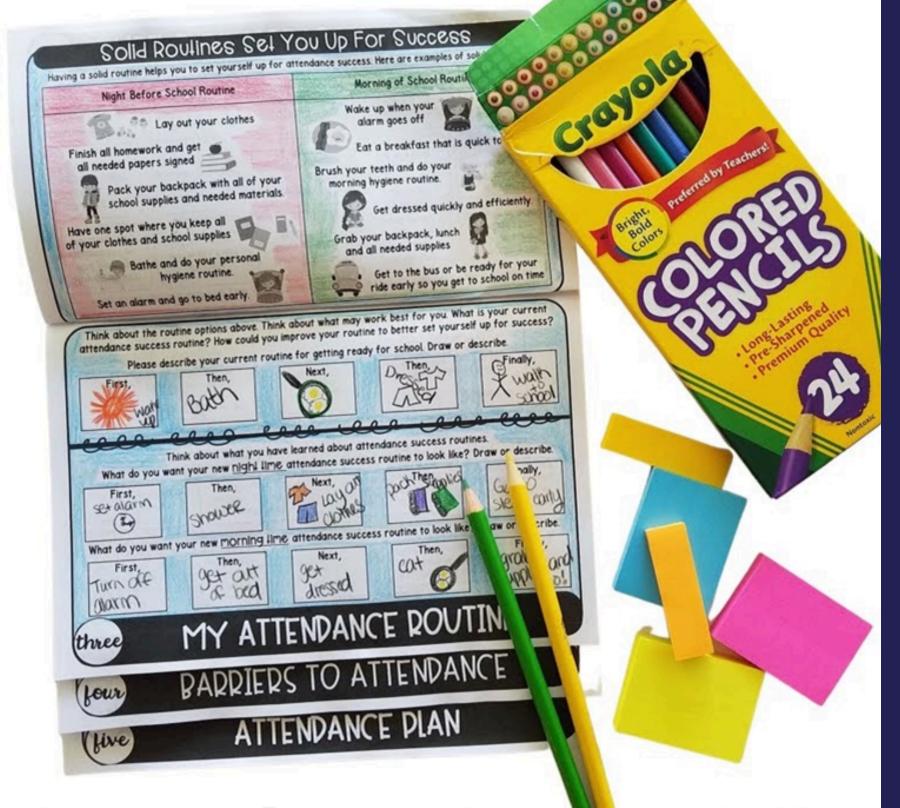

#### TARGET THE UNDERLYING ISSUES OF TRUANCY

improve attendance

targeted interventions

easy-to-follow structure

printable designs

support students & families

#### QUICK PREP & EFFECTIVE

#### EVERYTHING YOU NEED

Everything you need to complete this activity is included in this download

Print and prepped! Say goodbye to lesson planning

PRINT, FOLD, STAPLE, USE

Help students learn skills ATTENDANCE SUCCESS