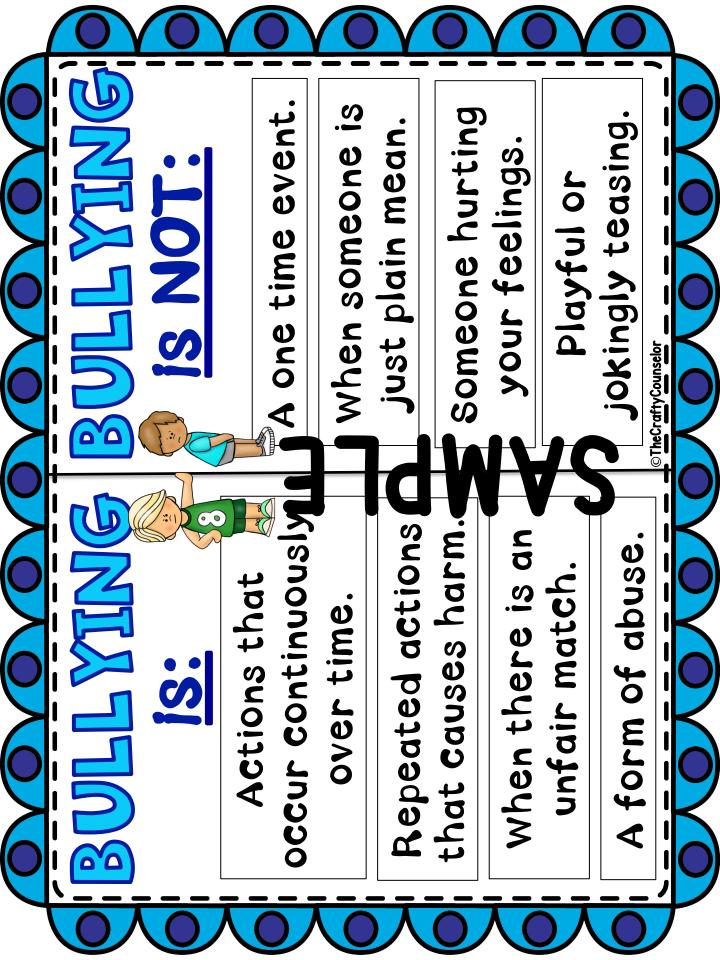

All Included, Color and Black + White

What is Bullying? Poster Sets:

**Pages Featuring Boys:** 

Color, 4-10 B & W, 77-83

Pages Featuring Girls:

Color, 11-17 B & W, 84-90

Workbook

Print double sided and staple together to create a workbook

Pages Featuring Boys:

Color, 18-24 B & W, 91-97

Pages Featuring Girls:

Color, 25-31 B & W, 98-104

Pledge Cards Color, 58-61 B & W, 120-123 Seven Types of Bullying Posters:

Color, 32-39 or 40-47 B & W, 105-112

Cootie Catcher:

Directions, 48-50 Color, 51 B & W. 113

Cube:

Color, 52 B & W, 114

45 Situation Cards: Color, 53-57
B & W, 115-119

Various Bookmarks
Color, 62-69
B & W, 124-129

Bully Safe Classroom Tags Color, 70-76 B & W, 130