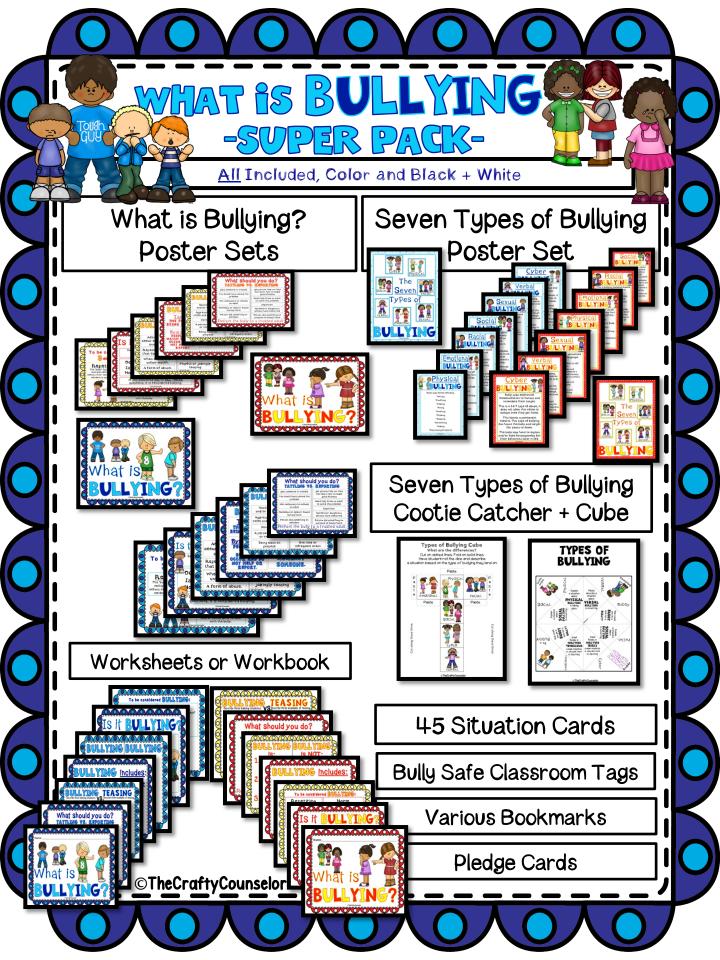

All Included, Color and Black + White

What is Bullying? Poster Sets:

**Pages Featuring Boys:** 

Color, 4-10 B & W, 77-83

Pages Featuring Girls:

Color, 11-17 B & W, 84-90

Workbook

Print double sided and staple together to create a workbook

Pages Featuring Boys:

Color, 18-24 B & W, 91-97

Pages Featuring Girls:

Color, 25-31 B & W, 98-104

Pledge Cards Color, 58-61 B & W, 120-123 Seven Types of Bullying Posters:

Color, 32-39 or 40-47 B & W, 105-112

Cootie Catcher:

Directions, 48-50 Color, 51 B & W. 113

Cube:

Color, 52 B & W, 114

45 Situation Cards: Color, 53-57
B & W, 115-119

Various Bookmarks
Color, 62-69
B & W, 124-129

Bully Safe Classroom Tags Color, 70-76 B & W, 130