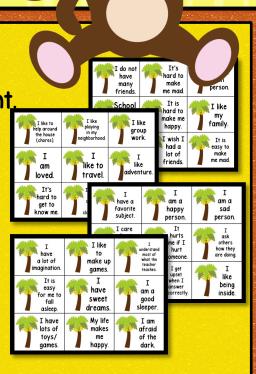

## How do our students REALLY feel? 198 Color Banana Statements 198 Black and White Banana Statements 6 Ranking System Labels

Strongly Agree

or Disagree

Banana Box

like more friends.

Strongly Disagree

## Rules of the game

- Chose the specific Banana Statements you want to utilize with the student. Choices depend on the reasoning behind your time together and time restrictions.
- 2. Explain the system of ranking to the student. Make sure they understand the words agree and disagree and understand the differences between the six ranking areas. Students "feed" the monkeys the Banana Statements by putting statements in the appropriate boxes.
- 3. Explain the "Banana Box". This area is reserved for Banana Statements the student isn't quite ready to deal with. These bananas need to stay on the tree for a bit longer, they aren't quite ready to be ranked and fed to the monkeys. We put those Banana Statements in the Banana Box for safe keeping. If we're lucky, sometime soon the Banana Box statements will be ready to be picked up and ranked. Be prepared to explain words written on the Banana Statements to students if necessary.
- 4. Once the student fully understands, have them pick Banana Statements, one at the time, and read the statement out loud. Have them think about how much they agree or disagree with the statement. Have them drop their statement into the appropriate monkey boxes (any designated container/space).