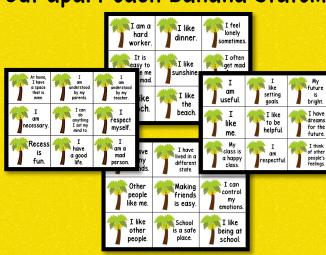

## How do our students REALLY feel? 198 Color Banana Statements 198 Black and White Banana Statements 6 Ranking System Labels

Strongly Agree

or Disagree

Banana Box

like more friends.

Strongly Disagree

## Rules of the game

- Chose the specific Banana Statements you want to utilize with the student. Choices depend on the reasoning behind your time together and time restrictions.
- 2. Explain the system of ranking to the student. Make sure they understand the words agree and disagree and understand the differences between the six ranking areas. Students "feed" the monkeys the Banana Statements by putting statements in the appropriate boxes.
- 3. Explain the "Banana Box". This area is reserved for Banana Statements the student isn't quite ready to deal with. These bananas need to stay on the tree for a bit longer, they aren't quite ready to be ranked and fed to the monkeys. We put those Banana Statements in the Banana Box for safe keeping. If we're lucky, sometime soon the Banana Box statements will be ready to be picked up and ranked. Be prepared to explain words written on the Banana Statements to students if necessary.
- 4. Once the student fully understands, have them pick Banana Statements, one at the time, and read the statement out loud. Have them think about how much they agree or disagree with the statement. Have them drop their statement into the appropriate monkey boxes (any designated container/space).

In the end you will know a whole lot more about what the child thinks and feels. When appropriate, revisit anything that surprised or worried you.

I have many friends.

Other people like me.

Making friends is easy.

I like other people.